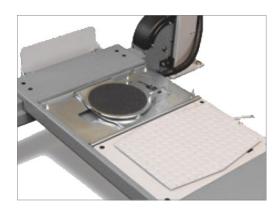

## **TECHNIQUE** 4406.3IMOT4

MOT ALIGNMENT WITH BUILT-IN REAR SLIP PLATES

4 tonne four post electro-hydraulic lift, Class 4 ATL/ OPTL. MOT alignment lift with built-in rear slip plates.

| MODEL       | CAPACITY | HEIGHT LOWERED | PLATFORM WIDTH | PLATFORM LENGTH |
|-------------|----------|----------------|----------------|-----------------|
| 4406.3IMOT4 | 4.0T     | 210mm          | 650mm          | 5100mm          |