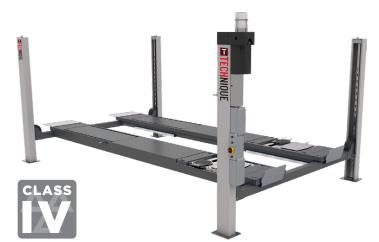

## **TECHNIQUE** 4400.1/3IMOT4 LOW PROFILE 130mm - 4 TONNE

Four tonne four post electro-hydraulic lift, Class 4 ATL/OPTL. This lift has been specifically designed to fit perfectly into existing MOT pits.