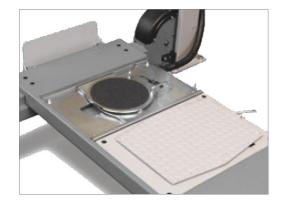

## **TECHNIQUE** 4406.3IMOT4

MOT ALIGNMENT WITH BUILT-IN REAR SLIP PLATES

4 tonne four post electro-hydraulic lift, Class 4 ATL/ OPTL. MOT alignment lift with built-in rear slip plates.

| MODEL       | CAPACITY | HEIGHT LOWERED | PLATFORM WIDTH | PLATFORM LENGTH |
|-------------|----------|----------------|----------------|-----------------|
| 4406.3IMOT4 | 4.0T     | 210mm          | 650mm          | 5100mm          |