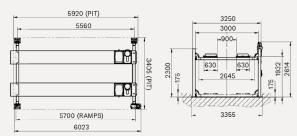

## **TECHNIQUE** 4500.3IMOT7 4502.3IMOT7

**4500.3IMOT7** - Five tonne Class 7 ATL/OPTL four post electro-hydraulic lift.

**4502.3IMOT7** - Five tonne Class 7 four post electrohydraulic lift complete with built-in rear slip plates.

| MODEL       | CAPACITY | HEIGHT LOWERED | PLATFORM WIDTH | PLATFORM LENGTH |
|-------------|----------|----------------|----------------|-----------------|
| 4500.3IMOT7 | 5.0T     | 175mm          | 650mm          | 5700mm          |
| 4502.3IMOT7 | 5.0T     | 175mm          | 650mm          | 5700mm          |