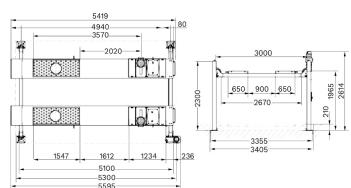

## **TECHNIQUE** 4401.1/3IMOT4 LOW PROFILE 160mm - 4 TONNE

4 tonne four post electro-hydraulic lift, Class 4 ATL/ OPT.

| L.       | 4600         | -1               | ta   |                    |            |
|----------|--------------|------------------|------|--------------------|------------|
| <u> </u> | 4300         |                  | -    | 2850               |            |
| (A)      |              | rin <b>o</b> ñ i |      | —2600—<br>— 2270 — |            |
|          |              |                  | 63   | 0 880              | 630 F      |
|          |              | 3005             | 1915 |                    | ) 7        |
|          |              |                  |      |                    |            |
| -        | 4460<br>4970 |                  | •    | 2955               | - <u>0</u> |
| -        | 4970         | -                |      |                    |            |

| MODEL       | CAPACITY | HEIGHT LOWERED | PLATFORM WIDTH | PLATFORM LENGTH |
|-------------|----------|----------------|----------------|-----------------|
| 4401.1IMOT4 | 4.0T     | 160mm          | 560mm          | 4480mm          |
| 4401.3IMOT4 | 4.0T     | 160mm          | 560mm          | 4480mm          |