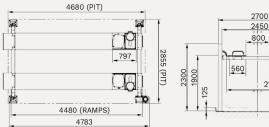

560

2120

2614

130

| MODEL       | CAPACITY | HEIGHT LOWERED | PLATFORM WIDTH | PLATFORM LENGTH |
|-------------|----------|----------------|----------------|-----------------|
| 4400.1IMOT4 | 4.0T     | 130mm          | 560mm          | 4480mm          |
| 4400.3IMOT4 | 4.0T     | 130mm          | 560mm          | 4480mm          |