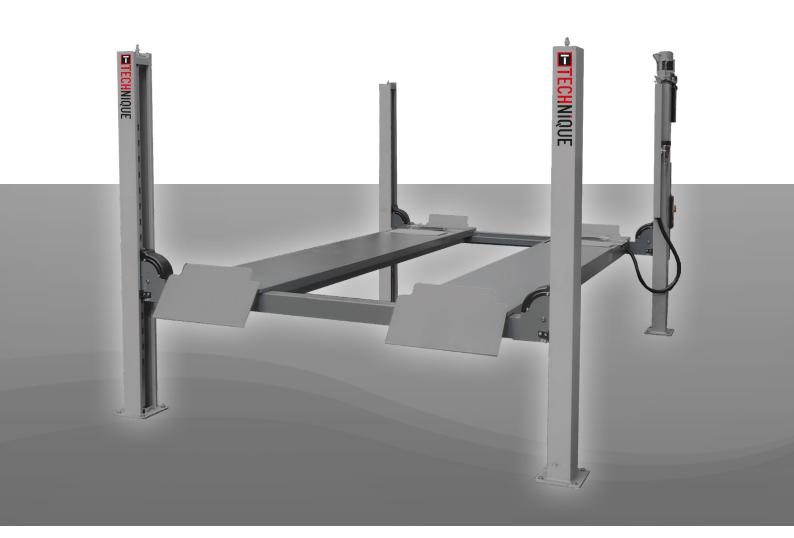

## **TECHNIQUE** 4400.1/3IMOT4 LOW PROFILE 130mm - 4 TONNE

Four tonne four post electro-hydraulic lift, Class 4 ATL/OPTL. This lift has been specifically designed to fit perfectly into existing MOT pits.

560

2120

2614

130

| MODEL       | CAPACITY | HEIGHT LOWERED | PLATFORM WIDTH | PLATFORM LENGTH |
|-------------|----------|----------------|----------------|-----------------|
| 4400.1IMOT4 | 4.0T     | 130mm          | 560mm          | 4480mm          |
| 4400.3IMOT4 | 4.0T     | 130mm          | 560mm          | 4480mm          |